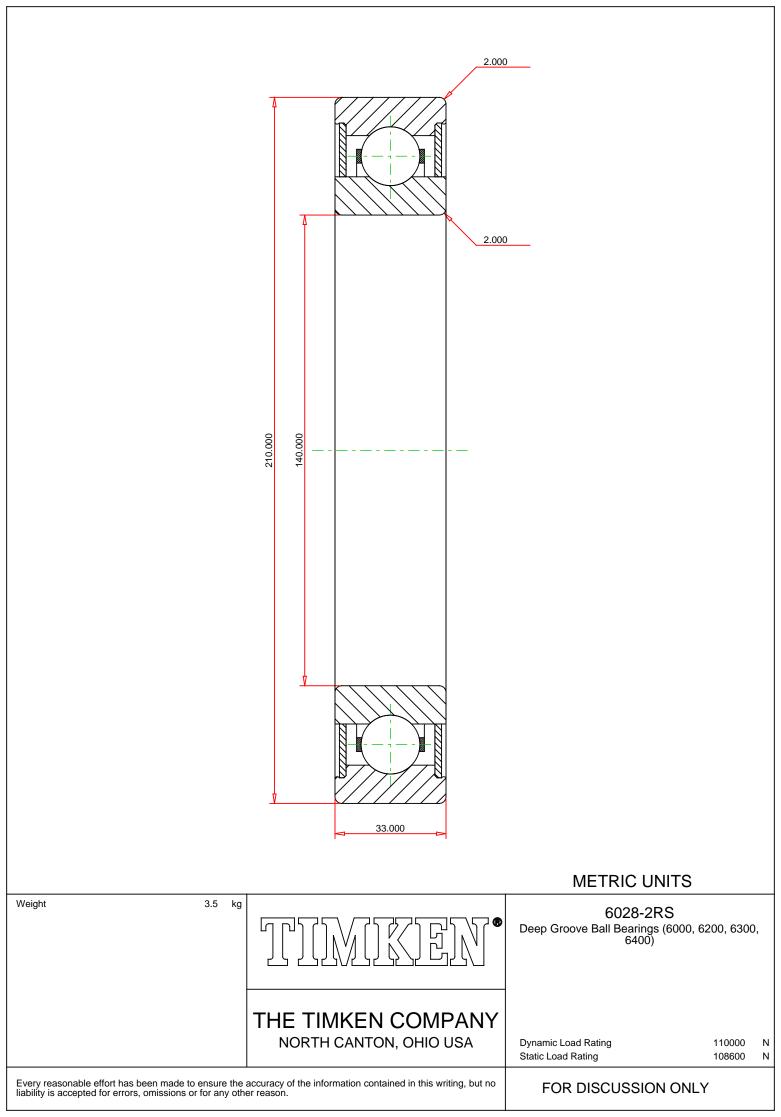

## Specifications | Dimensions | Basic Load Ratings | Factors

| Specifications – |              |               |  |
|------------------|--------------|---------------|--|
|                  |              |               |  |
|                  | Clearance    | C0 (Normal)   |  |
|                  | Bore Size d  | 140.000 mm    |  |
|                  | Features     | Contact Seals |  |
|                  | Bearing Type | Standard DGBB |  |
|                  | Weight       | 3.5 Kg        |  |

## Dimensions

210.000 mm

33.000 mm

|                    | Radius Rs min            | 2.000 mm |  |  |
|--------------------|--------------------------|----------|--|--|
|                    |                          |          |  |  |
| Basic Load Ratings |                          |          |  |  |
|                    | Cr - Dynamic Load Rating | 110 kN   |  |  |
|                    | COr - Static Load Rating | 101.8 kN |  |  |
|                    |                          |          |  |  |
| Factors            |                          |          |  |  |
|                    | Grease Reference Speed   | 3800 rpm |  |  |
|                    | Oil Reference Speed      | 5600 rpm |  |  |
|                    |                          |          |  |  |